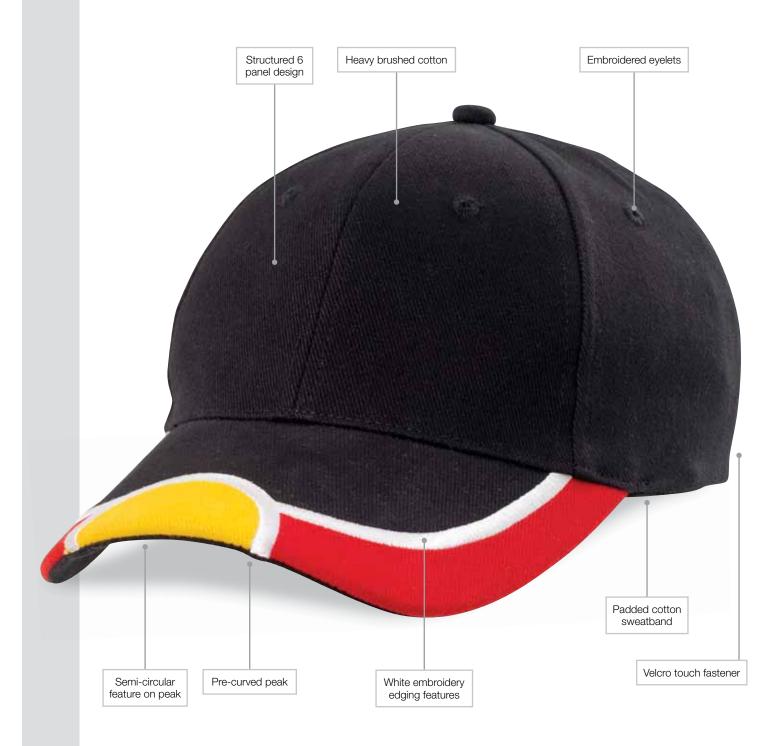

## **Dreamtime**

Framed by the Dreamtime embroidery, your logo will feature against a backdrop of legends.

colourways

www.legendlife.com.au

Specifications:

| MATERIAL:            | Heavy brushed cotton, AZO free                                                                                                                                                                                                                                                     |
|----------------------|------------------------------------------------------------------------------------------------------------------------------------------------------------------------------------------------------------------------------------------------------------------------------------|
| DECORATION TYPES:    | Embroidery, Digital Transfer                                                                                                                                                                                                                                                       |
| DECORATION AREAS:    | <b>Transfer area</b><br>Centre Front: 50mm h x 100mm w                                                                                                                                                                                                                             |
|                      | Embroidery areas<br>Centre Front: 58mm h x 120mm w<br>Side: 40mm h x 70mm w<br>Back (above arch): Text – 10mm h x 95mm w<br>Logo – 45mm h x 45mm w                                                                                                                                 |
| DESCRIPTION:         | <ul> <li>Heavy brushed cotton</li> <li>Structured 6 panel design</li> <li>Semi-circular feature on peak</li> <li>White embroidery edging features</li> <li>Embroidered eyelets</li> <li>Pre-curved peak</li> <li>Padded cotton sweatband</li> <li>Velcro touch fastener</li> </ul> |
| PACKAGING:           | 25 pieces packed into one poly bag per inner.                                                                                                                                                                                                                                      |
| CARTON QUANTITY:     | 150 units                                                                                                                                                                                                                                                                          |
| CARTON MEASUREMENTS: | 62cm x 40cm x 53cm                                                                                                                                                                                                                                                                 |
| CARTON WEIGHT:       | 15kg                                                                                                                                                                                                                                                                               |